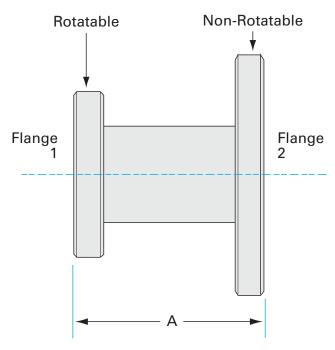

# CF to ASA straight adapter nipple 10" OD CF to 16" OD ASA straight adapter nipple

Part number: AN-1000-ASA-16

## CF to ASA straight adapter nipple 10" OD CF to 16" OD ASA straight adapter nipple

- Enables easy joining of two different flanges or fittings
- Most popular types & combinations listed
- Contact us at 800-824-4166 if you can't find exactly what you need

# Dimensions (in inches) Dim A 5.00"

#### AN-1000-ASA-16

| Parameters        | Specifications                     |
|-------------------|------------------------------------|
| Flange 1          | DN 200 CF (10" OD)                 |
| Adapter Type      | Straight Adapter                   |
| Flange 2          | DN 10 (16" OD)                     |
| Material          | 304 stainless                      |
| Tube OD           | 8"                                 |
| Port Length       | 5.00"                              |
| Vacuum Range      | 1 · 10 <sup>-8</sup> mbar to 1 bar |
| Temperature Range | -20 °C to 150 °C                   |
| Weight            | 41 lbs                             |