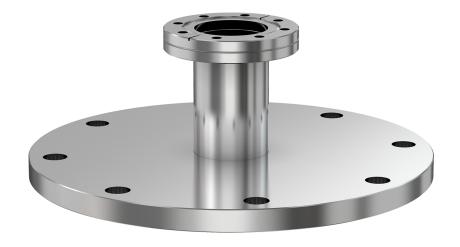

# CF to ASA straight adapter nipple 10" OD CF to 16" OD ASA straight adapter nipple

Part number: AN-1000-ASA-16

## CF to ASA straight adapter nipple 10" OD CF to 16" OD ASA straight adapter nipple

- Enables easy joining of two different flanges or fittings
- Most popular types & combinations listed
- Contact us at 800-824-4166 if you can't find exactly what you need

#### AN-1000-ASA-16

| Parameters        | Specifications                     |
|-------------------|------------------------------------|
| Flange 1          | DN 200 CF (10" OD)                 |
| Adapter Type      | Straight Adapter                   |
| Flange 2          | DN 10 (16" OD)                     |
| Material          | 304 stainless                      |
| Tube OD           | 8"                                 |
| Port Length       | 5.00"                              |
| Vacuum Range      | 1 · 10 <sup>-8</sup> mbar to 1 bar |
| Temperature Range | -20 °C to 150 °C                   |
| Weight            | 41 lbs                             |